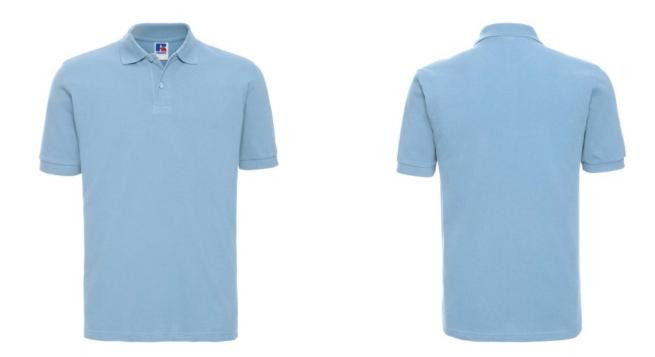

# RUSSELL MEN'S CLASSIC POLYCOTTON POLO

## **Basic informations**

Size: L

Length: 58 Width: 38 Height: 27

Printing type: Vez

Size: L

Color: Sky blue

## **Specification**

RUSSELL Men's CLASSIC POLYCOTTON POLO made from a single double yarn that produces fine and strong pike material. Classic stitching on the side, collar and shoulder reinforcements, double stitch along the shoulders, bottom and around the armpits, extra stitches around the shoulder pads, two button color shirts, spare button sky blue L