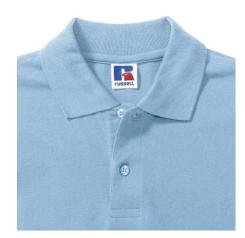

## **Specification**

RUSSELL Men's CLASSIC POLYCOTTON POLO made from a single double yarn that produces fine and strong pike material. Classic stitching on the side, collar and shoulder reinforcements, double stitch along the shoulders, bottom and around the armpits, extra stitches around the shoulder pads, two button color shirts, spare button sky blue L